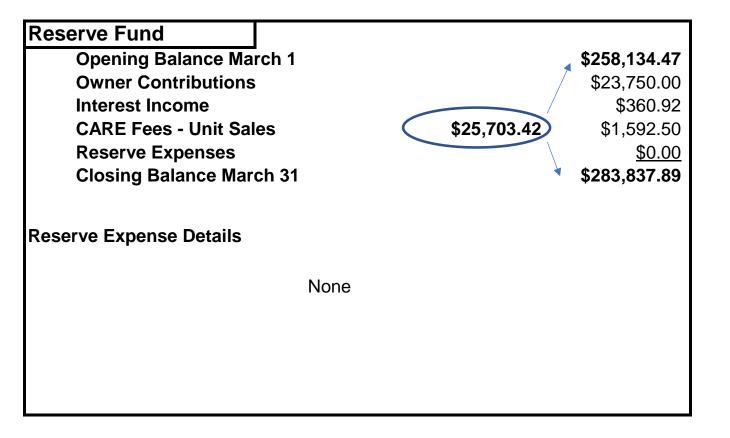

111,883.46        | \$97,757.25         | (\$14,126.21)                         | -12.6%                   |
| Supplies               | \$6,216.97          | \$4,499.94          | (\$1,717.03)                          | -27.6%                   |
| Administration         | \$51,217.02         | \$50,574.35         | (\$642.67)                            | -1.3%                    |
| Reserve Fund Transfers | \$ <u>71,250.00</u> | \$71,250.00         | <u>\$0.00</u>                         |                          |
| Total Expenses         | \$306,601.96        | \$297,281.60        | (\$9,320.36)                          | -3.0%                    |
| Net Income/(Loss)      | (\$7,908.82)        |                     |                                       |                          |